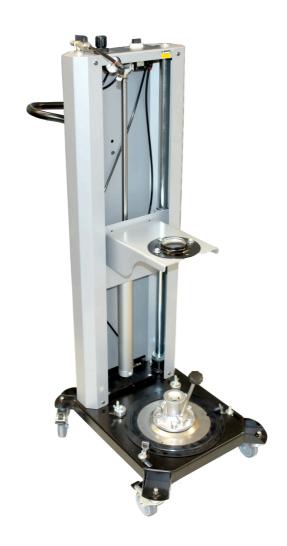

## MOBILE GREASE PUMP HOIST 12-20KG, WITHOUT PUMP

Mobile unit designed for use with hard to pump, sticky and high viscosity greases up to NLGI3. A pneumatic piston elevates the pump for replacing an empty pail. The pneumatic piston also pushes down when the pump is in use.

It is ideal for situations where it is important to get all the grease out of the bucket. Applications include expensive grease where complete emptying is essential, dented buckets/drums that cause the follower lid to stick, and easy handling of the grease to avoid debris that can damage the pump or machine. Delivered without pump.

| TECHNICAL DATA  |                         |
|-----------------|-------------------------|
| Part No         | 26746                   |
| Ratio           | 60:1                    |
| Packaging LxWxH | 1,280 x 0,570 x 0,490 m |
| Weight (Gross)  | 52 kg                   |
| H.S. Code       | 84135069                |